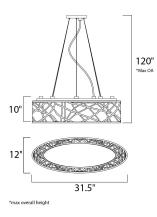

## MEASUREMENTS DIMENSION

MAX OAH

CANOPY

CRI

: 120" OAH : 5"W x 1"H x 10"L

# HANGING WEIGHT

: 4,050 Rated (3,600 Del.) : 9 x 4W LED G9 , 36W Total : 80+ CRI

: 3000K

: 31.5" L x 12" W x 10" H

MATERIAL Stainless Steel, Steel

Clear and White 10

**FINISHES OPTION** 

Bronze (BZ)