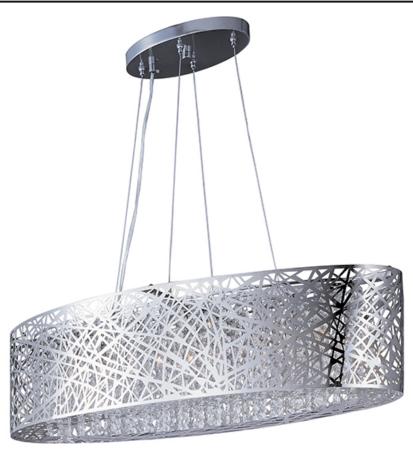

### **PRODUCT DESCRIPTION**

Legendary meets contemporary with the Inca Collection. Reminiscent of the mythical tales of Incan treasures, the fixtures offer brilliantly shining crystal enclosed within a precision laser-cut sheath that cannot be duplicated. The glow of the light from within casts a beautifully radiant shine that adorns the outer permeable layer.

# HANGING WEIGHT

: 4,050 Rated (3,600 Del.) : 9 x 4W LED G9 , 36W Total : 80+ CRI

: 3000K

: 31.5" L x 12" W x 10" H

MATERIAL Stainless Steel, Steel

Clear and White 10

**FINISHES OPTION** 

Bronze (BZ)